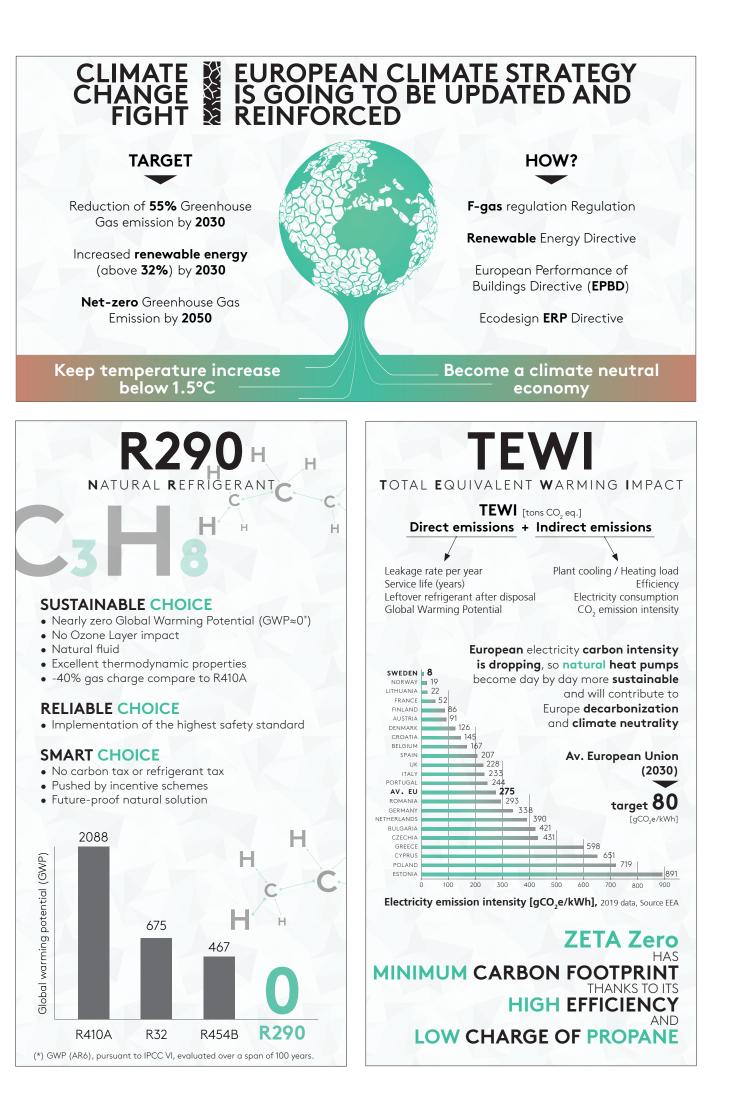

## A NEW RANGE OF HEAT PUMPS

## INVISIBLE TO ENVIRONMENT

Air source reversible heat pump with scroll compressors and plate heat exchangers:

- Fixed speed (HP version) or inverter (Hi HP version) compressors
- Integrated XR Function
- Low refrigerant charge
- Hot water production up to 70°C @-10°C ambient