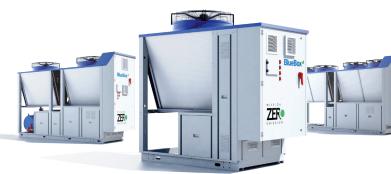

## ZETA Zero HP

Air source reversible heat pump with R290 refrigerant **30÷230** kW

L D

o

## INVISIBLE TO ENVIRONMENT

Air source reversible heat pump with scroll compressors and plate heat exchangers:

- Fixed speed (HP version) or inverter (Hi HP version) compressors
- Integrated XR Function
- Low refrigerant charge
- Hot water production up to 70°C @-10°C ambient