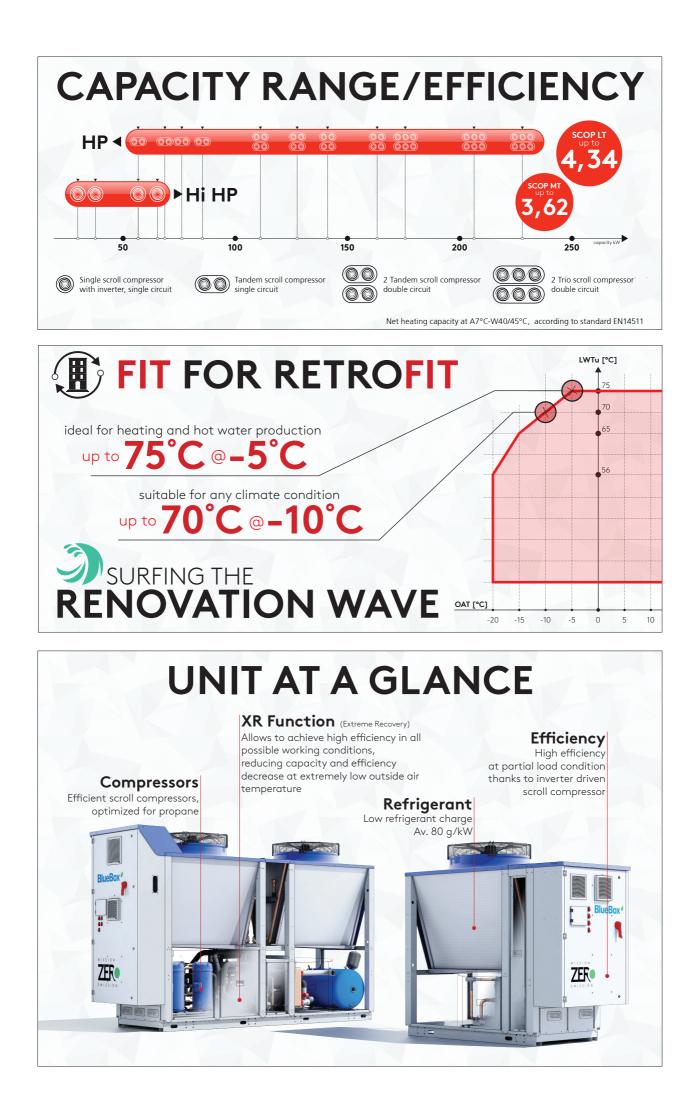

## INVISIBLE TO ENVIRONMENT

Air source reversible heat pump with scroll compressors and plate heat exchangers:

- Fixed speed (HP version) or inverter (Hi HP version) compressors
- Integrated XR Function
- Low refrigerant charge
- Hot water production up to 70°C @-10°C ambient