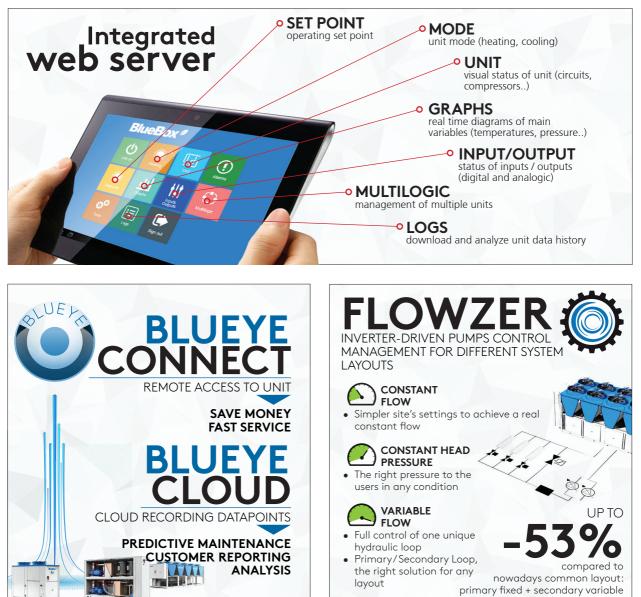

Monitoring, performance reports, full management. Blue Box control platform allows a total access to the machine from any device, in complete autonomy.

components and devices and build an

optimized System.

• Advanced algorithms to maximize system total efficiency

- Less Opex thanks to lower energy consumption
- Flexible management of multi units, variable water flow and external devices (drycoolers, cooling towers, boilers,..)
- **Real time** energy consumption to obtain advanced structured data analysis
- Modular design to perfectly suit any project requirements in terms of application, size and complexity